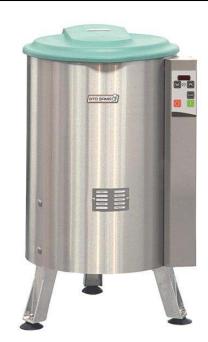

# Spin Dryers Vegetable Dryer, 5 Kg -**Automatic cycle**

| ITEM # |  |
|--------|--|
| MODEL# |  |
| NAME#  |  |
| SIS#   |  |
| AIA#   |  |
| ,      |  |

603354 (DEL40F)

5 kg vegetable dryer with 32 lt basket volume. Spin drying automatic cycle

## **Short Form Specification**

Item No.

Body in stainless steel and basket in high quality resin. Fully opening plastic lid, equipped with a micro switch to stop the machine if lid is opened. Two cycles: "automatic" which alternates rotation with several sudden stops (for all vegetables); "manual" thanks to the adjustable timer up to 59 minutes (for delicate vegetables). Flat and waterproof touch button control panel. Rotation speed: 450 rpm. Residual water is eliminated through an outlet pipe. IP55 and IP34 protection. Supplied with 32 litre basket. Load capacity: 5 kg-9 lettuce heads.

#### Construction

- Stainless steel body.
- Resin basket, 32 liters in capacity.
- Basket rotates at approximately 450 rpm.