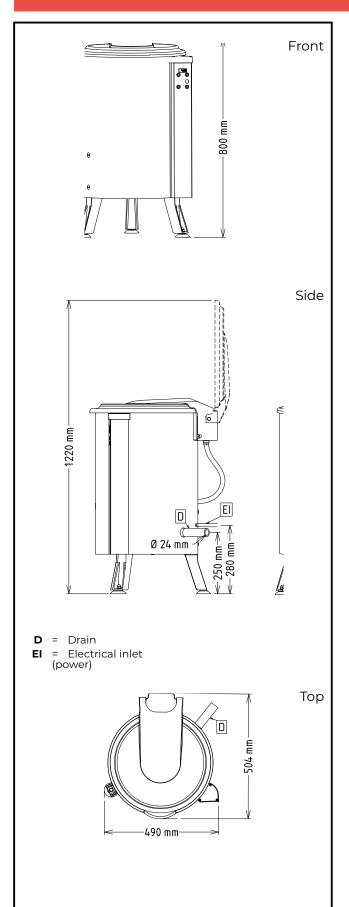

## Spin Dryers Vegetable Dryer, 5 Kg -Automatic cycle

| Electric                                                                     |                                                |
|------------------------------------------------------------------------------|------------------------------------------------|
| Supply voltage:<br>603354 (DEL40F)<br>Electrical power max.:<br>Total Watts: | 220-240 V/1N ph/50/60 Hz<br>0.37 kW<br>0.37 kW |
| Key Information:                                                             |                                                |
| Well Capacity: Usable well capacity:                                         | 32 lt<br>32 lt                                 |
| Load per cycle - light<br>vegetables:                                        | 9 units of lettuce                             |
| Load per cycle - heavy<br>vegetables:                                        | 5 KG VEGETABLES                                |
| External dimensions,<br>Width:                                               | 460 mm                                         |
| External dimensions,<br>Depth:                                               | 540 mm                                         |
| External dimensions,<br>Height:                                              | 800 mm                                         |